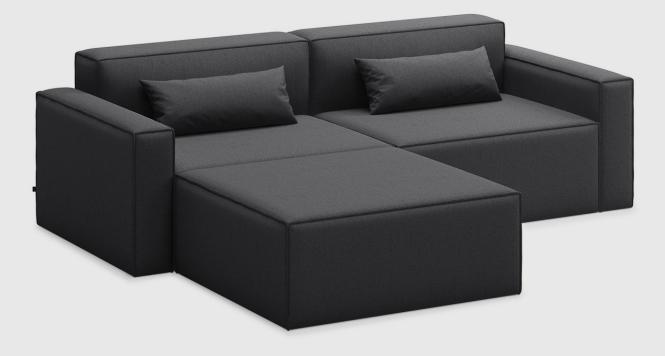

Cognac

The Mix Modular Collection lets you mix and match components and fabrics to build a custom sectional, sofa or seating group to perfectly suit your space. The design uses 7 basic components (Left Arm, Right Arm, Armless, Corner, Ottoman, Block Table & Prism Table) which can be combined to create an unlimited number of seating configurations. Choose matching fabrics or mix things up to make it your own. Constructed with kiln-dried 100% FSC®-Certified hardwood in support of responsible forest management. Mix Modular uses a clean, ultra soft, long-strand fiber fill material that offers the comfort and feel of traditional waterfowl down. This material is created through a process that benefits the environment by diverting 158 plastic bottles away from landfills, waterways and oceans for each Mix Modular 3PC Sectional we build.

- 7 different components Arm Left Facing, Arm Right Facing, Armless, Corner, Ottoman, Block Table & Prism Table.
- Bolster cushions contain an eco-friendly, synthetic-down fill made from 79 recycled plastic water bottles.
- Each component includes concealed connectors to securely join them to each other while in sectional, sofa or chaise formation.
- Frame is kiln-dried 100% FSC®-Certified hardwood (FSC® 092551).
- Wood block legs are  $\mathsf{FSC}^{\circledcirc}\text{-}\mathsf{Certified}$  Ash in a Black stain.
- Plastic bumpers on all legs to prevent floor damage.
- All joints have been stress tested.
- 9 gauge No-Sag, injection-molded sinuous spring clip system.
- Manufactured to meet California TB117-2013 fire safety standards without the use of flame retardant additives in the upholstery foam.