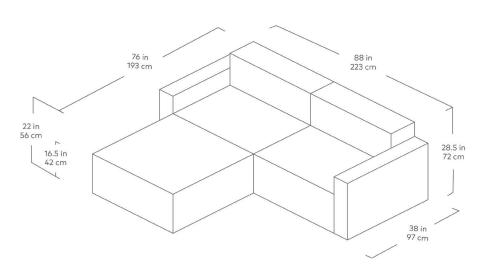

Cognac

The Mix Modular Collection lets you mix and match components and fabrics to build a custom sectional, sofa or seating group to perfectly suit your space. The design uses 7 basic components (Left Arm, Right Arm, Armless, Corner, Ottoman, Block Table & Prism Table) which can be combined to create an unlimited number of seating configurations. Choose matching fabrics or mix things up to make it your own. Constructed with kiln-dried 100% FSC®-Certified hardwood in support of responsible forest management. Mix Modular uses a clean, ultra soft, long-strand fiber fill material that offers the comfort and feel of traditional waterfowl down. This material is created through a process that benefits the environment by diverting 158 plastic bottles away from landfills, waterways and oceans for each Mix Modular 3PC Sectional we build.

- 7 different components Arm Left Facing, Arm Right Facing, Armless, Corner, Ottoman, Block Table & Prism Table.
- Bolster cushions contain an eco-friendly, synthetic-down fill made from 79 recycled plastic water bottles.
- Each component includes concealed connectors to securely join them to each other while in sectional, sofa or chaise formation.
- Frame is kiln-dried 100% FSC®-Certified hardwood (FSC® 092551).
- Wood block legs are  $\mathsf{FSC}^{\circledcirc}\text{-}\mathsf{Certified}$  Ash in a Black stain.
- Plastic bumpers on all legs to prevent floor damage.
- All joints have been stress tested.
- 9 gauge No-Sag, injection-molded sinuous spring clip system.
- Manufactured to meet California TB117-2013 fire safety standards without the use of flame retardant additives in the upholstery foam.